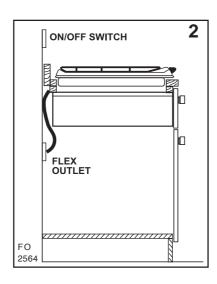

# Building over a cupboard or drawer

If the hob is to be installed above a cupboard or drawer it will be necessary to fit a heat resistant board below the base of the hob on the underside of the work surface. It is also recommended to carry out the electrical connection to the hob as shown in diagrams 1 and 2.